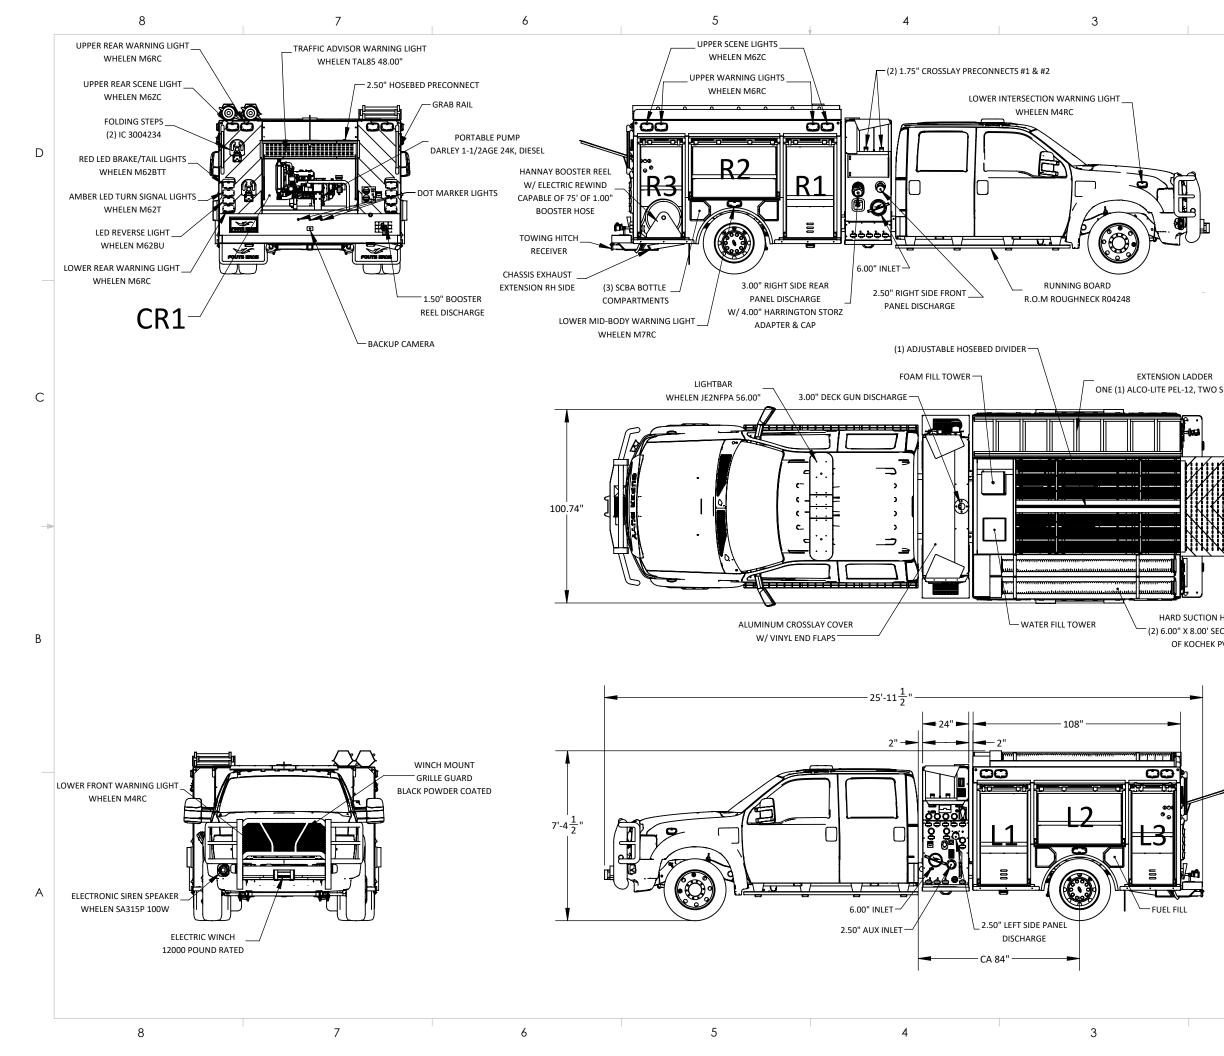

|           | Z                                                                          |                                                              |   |
|-----------|----------------------------------------------------------------------------|--------------------------------------------------------------|---|
|           |                                                                            | CHASSIS INFO                                                 |   |
|           | CHASSIS                                                                    | : FORD F-550                                                 |   |
|           | CAB                                                                        | : 4 DOOR CREW CAB, DRW, XL TRIM                              |   |
|           | ENGINE                                                                     | : 6.7L POWER STROKE V8 TURBO ENGINE 330HP                    |   |
|           | TRANSMISSION                                                               | : TORQSHIFT 10-SPEED AUTOMATIC                               |   |
|           | PAINT                                                                      | : FORD RACE RED, PQ                                          |   |
|           | PUMP                                                                       |                                                              |   |
|           |                                                                            | : DARLEY PSM, 1500GPM, SIDE MOUNT                            |   |
|           | INTAKES                                                                    |                                                              |   |
|           | DRIVER SIDE<br>OFFICER SIDE                                                | : ONE (1) 6.00" & ONE (1) 2.50" AUX<br>: ONE (1) 6.00"       | D |
|           | DISCHARGES                                                                 | . ONE (1) 0.00                                               |   |
|           | DRIVER SIDE                                                                | : ONE (1) 2.50"                                              |   |
|           | OFFICER SIDE                                                               | : ONE (1) 2.50" & ONE (1) 3.00" W/ 4.00" STORZ               |   |
|           | PRECONNECTS                                                                | : TWO (2) 1.75" (FOAM CAPABLE)                               |   |
|           | HOSEBED PRECONNECT (F                                                      | H) : ONE (1) 2.50"                                           |   |
|           | BOOSTER REEL DISCHARG                                                      | E : ONE (1) 1.50"                                            |   |
|           | DECKGUN DISCHARGE                                                          | : ONE (1) 3.00"                                              |   |
|           | PUMP MISC                                                                  |                                                              |   |
|           | PRESSURE GOVERNOR                                                          | : DARLEY AUTO CONTROL ELECTRONIC                             |   |
|           | PRIMING SYSTEM<br>TANK TO PUMP                                             | : FLUID-LESS VANE PRIMER                                     |   |
|           | TANK TO POMP                                                               | : ONE (1) 3.00"<br>: ONE (1) 2.00"                           |   |
|           |                                                                            | . ONE (1) 2.00<br>MP) : ONE (1) FR TANKVISION PRO WLA300-A00 |   |
|           |                                                                            | IP) : ONE (1) FR TANKVISION PRO WLA360-A00                   |   |
|           | PUMP PANEL MATERIAL                                                        |                                                              |   |
|           | FOAM SYSTEM                                                                | : FOAMPRO 1600                                               |   |
|           | CROSSLAY COVER                                                             | : ATP HINGED COVER W/ RED VINYL END FLAPS                    |   |
|           | PORTABLE PUMP                                                              |                                                              |   |
|           | PUMP                                                                       | : DARLEY 1-1/2 AGE 24K                                       |   |
| SECTION   | PUMP ENGINE                                                                | : KUBOTA D902, INLINE-3 CYL., EPA TIRE 4, WATER COOLED       |   |
| JECHUN    |                                                                            | TANK INFO                                                    | С |
|           | TANK                                                                       | : PROPOLY                                                    | - |
|           | TANK WATER CAPACITY                                                        | : 300 US GALLONS                                             |   |
|           | FOAM CAPACITY                                                              | : 15 US GALLONS                                              |   |
|           |                                                                            | BODY INFO                                                    |   |
| <u></u>   | BODY TYPE                                                                  | : ALUMINUM RESCUE BODY                                       |   |
| ſИ        | DOOR TYPE                                                                  | : AMDOR ROLL-UP DOOR, SATIN FINISH                           |   |
| ИИ        | SCBA BOTTLE COMPARTM                                                       | ENTS : ONE (1) LH SIDE & TWO (2) RH SIDE                     |   |
| N I       | HOSEBED COVER                                                              | : VINYL, RED                                                 |   |
| <b>XX</b> | LH SIDE COMPARTMENTS                                                       |                                                              |   |
| N I       | L1                                                                         | : 29.50" W X 59.00" H X 22.00" D = 22.159 CU.FT.             | 1 |
| NN        | L2                                                                         | : 47.00" W X 38.00" H X 22.00" D = 22.738 CU.FT.             | - |
| NN        | L3                                                                         | : 29.00" W X 59.00" H X 22.00" D = 21.783 CU.FT.             |   |
| <u> </u>  | RH SIDE COMPARTMENTS                                                       |                                                              |   |
|           | R1                                                                         | : 29.50" W X 59.00" H X 22.00" D = 22.159 CU.FT.             |   |
|           | R2                                                                         | : 47.00" W X 38.00" H X 22.00" D = 22.738 CU.FT.             |   |
|           | R3                                                                         | : 29.00" W X 59.00" H X 22.00" D = 21.783 CU.FT.             |   |
|           | REAR COMPARTMENT                                                           |                                                              |   |
| HOSES     | CR1                                                                        | : 50.00" W X 28.00" H X 28.00" D = 22.685 CU.FT.             |   |
| ECTION(S) | TOTAL VOLUME                                                               | : 156.045 CU.FT.                                             | Р |
| PVC       | LOOSE EQUIPMENTS                                                           |                                                              | В |
|           | HARD SUCTION HOSE(S)                                                       | : TWO (2) 6" X 8' KOCHEK                                     |   |
|           | LADDER                                                                     | : ONE (1) PEL-12, TWO SECTION LADDER                         |   |
|           |                                                                            |                                                              |   |
|           |                                                                            |                                                              |   |
|           |                                                                            |                                                              |   |
|           |                                                                            |                                                              |   |
|           |                                                                            |                                                              |   |
|           | FU                                                                         | UTS BROS                                                     |   |
|           |                                                                            | FOUTS BROS. INC.                                             |   |
|           | 138 ROBERSC                                                                | N MILL ROAD, MILLEDGEVILLE, GA 31061                         | _ |
| -         |                                                                            | APPROXIMATE AND SUBJECT TO CHANGE AS MAY BE FOUND            |   |
|           |                                                                            | TRUCTION. MINOR DETAILS MAY NOT BE SHOWN TO RETAIN           |   |
|           | CLARITY WITHIN THE DRAWING. THE DRAWING IS FOR REFERENCE PURPOSES ONLY.    |                                                              |   |
|           | SPECIFICATIONS SHALL BE THE FINAL AUTHORITY OF WHAT IS SUPPLIED ON THE     |                                                              |   |
|           | APPARATUS.                                                                 |                                                              |   |
|           | OVERALL HEIGHT IS IN LOADED CONDITION. UNLOADED HEIGHTS MAY BE 4" ABOVE    |                                                              |   |
|           | HEIGHTS SHOWN.                                                             |                                                              |   |
|           | THE EFFECTIVE DOOR OPENINGS WILL BE APPROX. 2" LESS THAN THE NOTED         |                                                              |   |
|           | COMPARTMENT OPENING FOR ROLL UP DOORS AND UP TO APPROX. 4" LESS FOR HINGED |                                                              |   |
|           | DOORS                                                                      |                                                              |   |
|           | INCLUSION OF AN ITEM ON THE DRAWING DOES NOT CONSTITUTE                    |                                                              |   |
|           | INCLUSION OF THAT ITEM WITH THE FINAL DELIVERED UNIT                       |                                                              |   |
|           |                                                                            | DISCREPANCIES BETWEEN THE DRAWING AND THE                    |   |
|           |                                                                            | CIFICATIONS SHALL PREVAIL                                    |   |
|           |                                                                            | KKS R00 1:50 D 21 APR 2023                                   |   |
|           | -                                                                          |                                                              |   |
|           | FOR:                                                                       | ТОСК                                                         |   |
|           |                                                                            |                                                              |   |
|           |                                                                            | OUTS FOUR - DARLEY                                           |   |
|           | TITLE : F                                                                  | OUTS FOUR - DARLEY                                           |   |